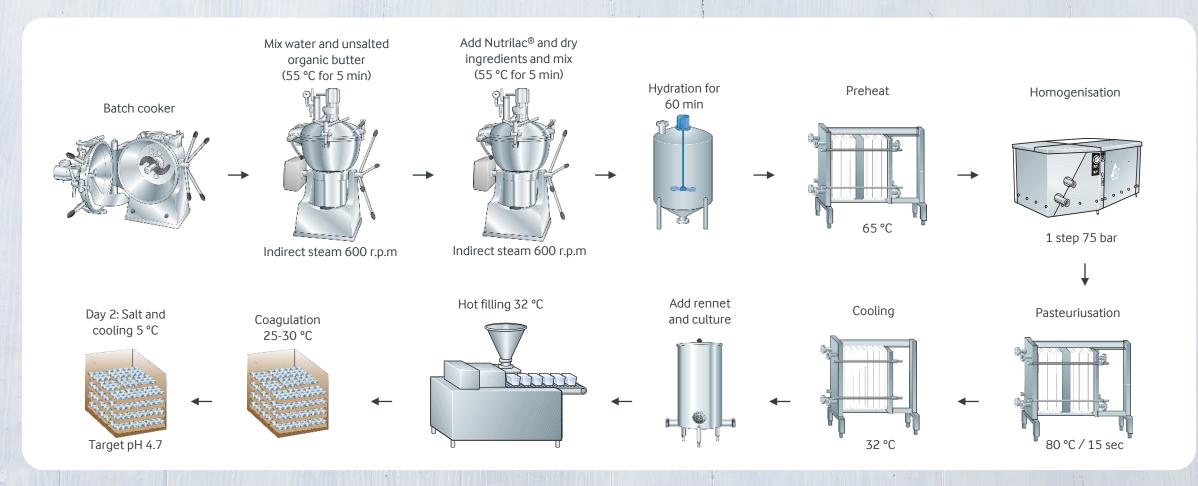

## White cheese

Danina

**Total** 

| Recipe              |        |
|---------------------|--------|
| Nutrilac MicelPure® | 7.66%  |
| Nutrilac® CH-4560   | 2.00%  |
| Skimmed milk powder | 1.14%  |
| Skimmed milk        | 35.80% |
| Cream 38% fat       | 47.00% |
| Salt (NaCI)         | 3.00%  |
| Culture R-604*      | 0.40%  |
| Diluted rennet **   | 3.00%  |
|                     |        |

100%