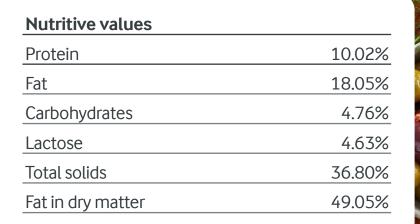

## White cheese

Danina

**Total** 

| Recipe              |        |
|---------------------|--------|
| Nutrilac MicelPure® | 7.66%  |
| Nutrilac® CH-4560   | 2.00%  |
| Skimmed milk powder | 1.14%  |
| Skimmed milk        | 35.80% |
| Cream 38% fat       | 47.00% |
| Salt (NaCI)         | 3.00%  |
| Culture R-604*      | 0.40%  |
| Diluted rennet **   | 3.00%  |
|                     |        |

100%